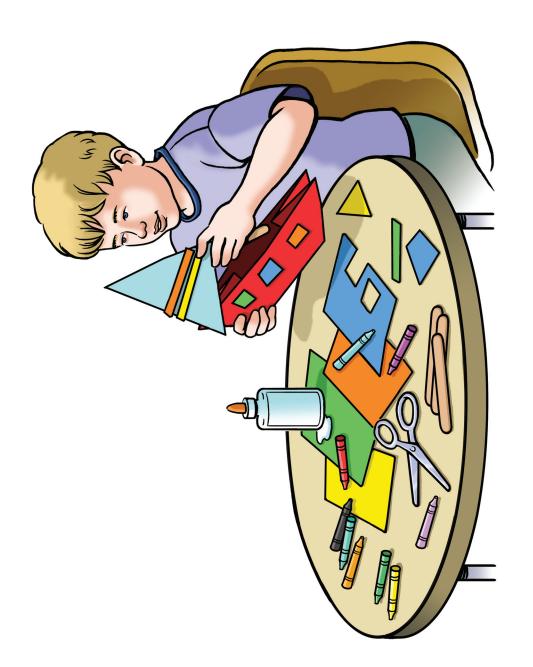

## DAR Levels 0-2 Strategy: Picture Cues

| Student:                                                                |                                                                                  |                                                                     | Grade:    | Date:             |
|-------------------------------------------------------------------------|----------------------------------------------------------------------------------|---------------------------------------------------------------------|-----------|-------------------|
| If a word is known, record the stu<br>and record the student's response |                                                                                  |                                                                     |           | · •               |
| Initial Definition                                                      | Response to                                                                      | o Picture Cue                                                       | Final De  | efinition of Word |
| create:                                                                 | What do you think he's making for the first time, or <b>creating</b> ?           |                                                                     | create:   |                   |
| instruct:                                                               | What do you think he's giving them information about, or instructing them about? |                                                                     | instruct: |                   |
| volunteer:                                                              |                                                                                  | What do you think she's offering to do, or <b>volunteering</b> for? |           |                   |
|                                                                         |                                                                                  |                                                                     |           |                   |
| During this activity, the student so                                    | eemed•                                                                           | Additional Commo                                                    | ente•     |                   |
| ☐ Actively engaged                                                      | contest.                                                                         | 11441tional Commit                                                  | viitije   |                   |
| ☐ Somewhat engaged                                                      |                                                                                  |                                                                     |           |                   |
| <ul><li>Passively cooperative</li></ul>                                 |                                                                                  |                                                                     |           |                   |
| □ Not interested                                                        |                                                                                  |                                                                     |           |                   |
| U Othor                                                                 |                                                                                  | 1                                                                   |           |                   |