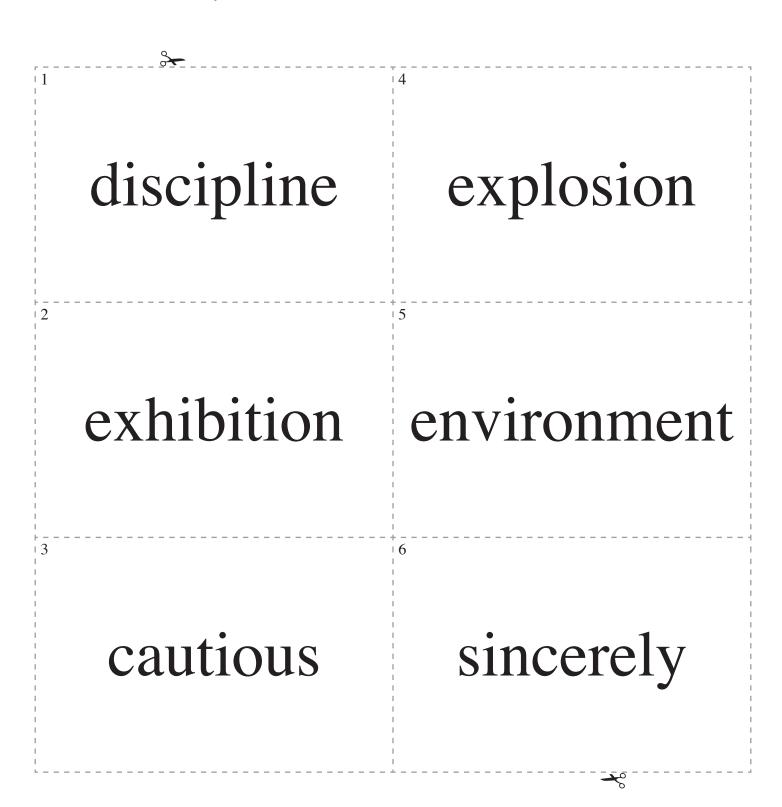

## DAR Level 8 Strategies: Visualizing Words AND Error Analysis

| Student:                                |                                                                         | Grade:                           | Date:                                  |
|-----------------------------------------|-------------------------------------------------------------------------|----------------------------------|----------------------------------------|
| Visualizing Words Strategy              |                                                                         | Error Analysis Strategy          |                                        |
| Word Card                               | # of attempts until spelled correctly:                                  | Word Card                        | # of attempts until spelled correctly: |
| 1 discipline                            |                                                                         | 4 explosion                      |                                        |
| 2 exhibition                            |                                                                         | 5 environment                    |                                        |
| 3 cautious                              |                                                                         | 6 sincerely                      |                                        |
| Review:                                 |                                                                         |                                  |                                        |
| Read each word. Read th                 | ne sentence, then repeat the wo                                         | ord. Place a check (✓) next to e | each word written correctly            |
| discipline                              | One needs <i>discipline</i> to learn to play a musical instrument well. |                                  |                                        |
| exhibition                              | We had an <i>exhibition</i> of our skills on field day.                 |                                  |                                        |
| cautious                                | I need to be <i>cautious</i> when putting my hand in its cage.          |                                  |                                        |
| explosion                               | The <i>explosion</i> was the result of carelessness.                    |                                  |                                        |
| environment                             | The <i>environment</i> in which they lived was not a healthy one.       |                                  |                                        |
| sincerely                               | She <i>sincerely</i> wanted to change that.                             |                                  |                                        |
| Which strategy seems to Explain:        | work best for this student? V                                           | isualizing or Error Analysis     |                                        |
| Attach the student's Spe                | lling paper(s) for further infor                                        | mation.                          |                                        |
| During this activity, the s             | student seemed:                                                         | Additional Comments:             |                                        |
| ☐ Actively engaged                      | ☐ Actively engaged                                                      |                                  |                                        |
| ☐ Somewhat engaged                      | 1                                                                       |                                  |                                        |
| <ul><li>Passively cooperation</li></ul> | ive                                                                     |                                  |                                        |
| Not interested                          |                                                                         |                                  |                                        |