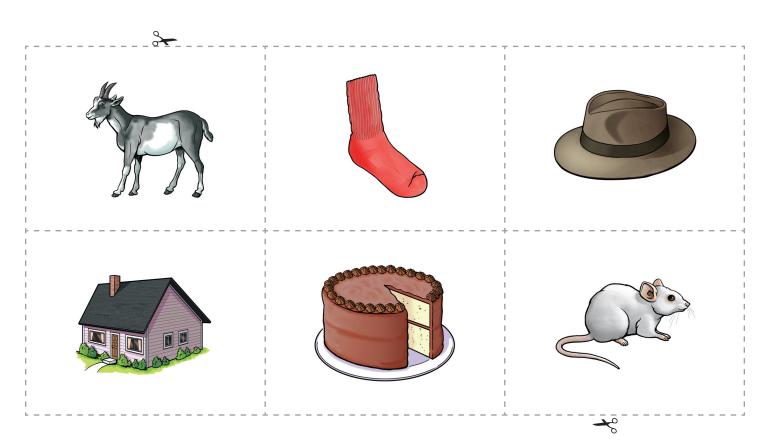

# Strategies: Hearing and Making Rhymes AND Using Pictures in Hearing Rhymes

|                                              |                                |                                                                                   |                                      | Grade:               | Date: |
|----------------------------------------------|--------------------------------|-----------------------------------------------------------------------------------|--------------------------------------|----------------------|-------|
|                                              |                                | Hea                                                                               | aring and Making Rh                  | ymes                 |       |
| What sound<br>What sound                     | do you hear a<br>do you hear a | onses to the follo<br>at the end of look?<br>At the end of took?<br>Y or N How do | ?                                    |                      |       |
| Can you tell                                 | me another w                   | ord that rhymes v                                                                 | with <i>look</i> and <i>took</i> ? _ |                      |       |
|                                              |                                | Target Words                                                                      | s:                                   | Student's Rhyme:     |       |
|                                              | hug, m                         | nug, jug                                                                          |                                      |                      |       |
|                                              | <u> </u>                       | chair, care                                                                       |                                      |                      |       |
|                                              | king, r                        | ring, bring                                                                       |                                      |                      |       |
|                                              |                                | Using                                                                             | Pictures in Hearing                  | Rhymes               |       |
|                                              |                                |                                                                                   |                                      | (house, mouse) in th | e     |
|                                              | cards? Y or I                  |                                                                                   |                                      | •                    |       |
| group of six                                 | cards? Y or I                  | N                                                                                 | the rhyming pictures                 | (house, mouse) in th |       |
| group of six                                 | cards? Y or I                  | Picture Pair                                                                      | the rhyming pictures  Correct Card   | (house, mouse) in th |       |
| group of six                                 | cards? Y or I                  | Picture Pair                                                                      | Correct Card                         | (house, mouse) in th |       |
| group of six                                 | cards? Y or I                  | Picture Pair bat coat                                                             | Correct Card hat goat                | (house, mouse) in th |       |
| group of six<br>Explain:                     | cards? Y or I                  | bat coat rake block                                                               | Correct Card hat goat cake sock      | Card Chosen by S     |       |
| group of six Explain:  During this a         | cards? Y or I                  | bat coat rake block                                                               | Correct Card hat goat cake sock      | (house, mouse) in th |       |
| group of six Explain:  During this a  Active | cards? Y or I                  | bat coat rake block                                                               | Correct Card hat goat cake sock      | Card Chosen by S     |       |

# **Rhyming Words**

Sut on dotted lines only.