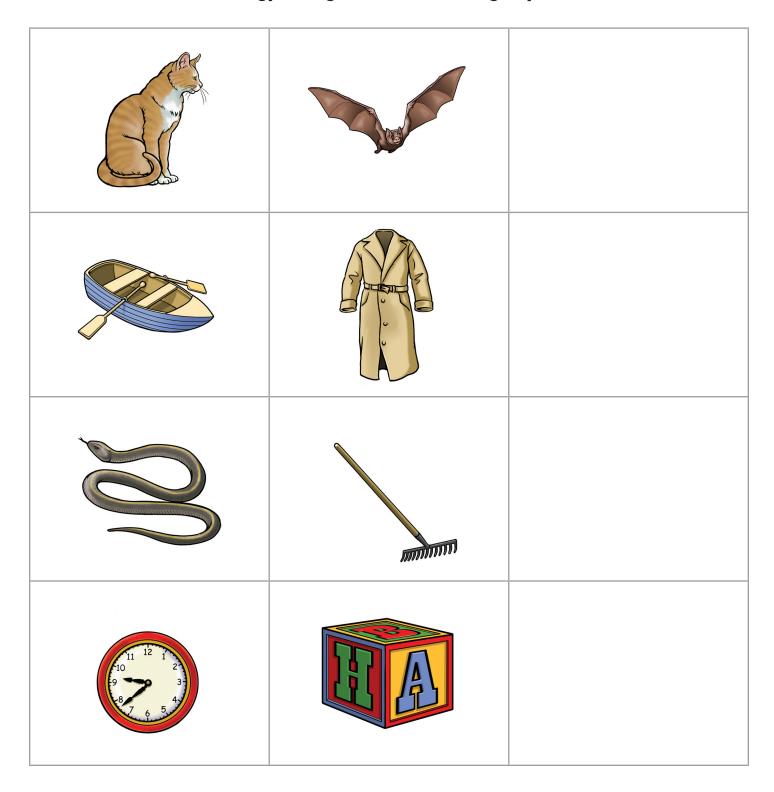

# Strategies: Hearing and Making Rhymes AND Using Pictures in Hearing Rhymes

|                                              |                                |                                                                                   |                                      | Grade:               | Date: |
|----------------------------------------------|--------------------------------|-----------------------------------------------------------------------------------|--------------------------------------|----------------------|-------|
|                                              |                                | Hea                                                                               | aring and Making Rh                  | ymes                 |       |
| What sound<br>What sound                     | do you hear a<br>do you hear a | onses to the follo<br>at the end of look?<br>At the end of took?<br>Y or N How do | ?                                    |                      |       |
| Can you tell                                 | me another w                   | ord that rhymes v                                                                 | with <i>look</i> and <i>took</i> ? _ |                      |       |
|                                              |                                | Target Words                                                                      | s:                                   | Student's Rhyme:     |       |
|                                              | hug, m                         | nug, jug                                                                          |                                      |                      |       |
|                                              | <u> </u>                       | chair, care                                                                       |                                      |                      |       |
|                                              | king, r                        | ring, bring                                                                       |                                      |                      |       |
|                                              |                                | Using                                                                             | Pictures in Hearing                  | Rhymes               |       |
|                                              |                                |                                                                                   |                                      | (house, mouse) in th | e     |
|                                              | cards? Y or I                  |                                                                                   |                                      | •                    |       |
| group of six                                 | cards? Y or I                  | N                                                                                 | the rhyming pictures                 | (house, mouse) in th |       |
| group of six                                 | cards? Y or I                  | Picture Pair                                                                      | the rhyming pictures  Correct Card   | (house, mouse) in th |       |
| group of six                                 | cards? Y or I                  | Picture Pair                                                                      | Correct Card                         | (house, mouse) in th |       |
| group of six                                 | cards? Y or I                  | Picture Pair bat coat                                                             | Correct Card hat goat                | (house, mouse) in th |       |
| group of six<br>Explain:                     | cards? Y or I                  | bat coat rake block                                                               | Correct Card hat goat cake sock      | Card Chosen by S     |       |
| group of six Explain:  During this a         | cards? Y or I                  | bat coat rake block                                                               | Correct Card hat goat cake sock      | (house, mouse) in th |       |
| group of six Explain:  During this a  Active | cards? Y or I                  | bat coat rake block                                                               | Correct Card hat goat cake sock      | Card Chosen by S     |       |